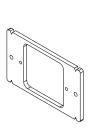

## 6.2 Bticino Wall Boxes

Lithoss switches and sockets are compatible with Bticino boxes (Italian Standard) by using an adaptation plate. Some products are direct compatible (see table below).

There will always be a part visible of the adaptation plate that should be plastered over to finish.

Li44200 Adaptation plate for wall box 503

Li44201 Adaptation plate for wall box 504

Li44202 Adaptation plate for wall box 506