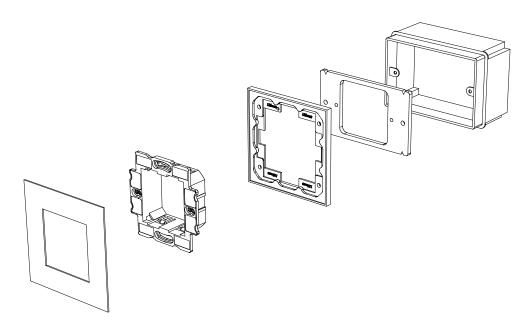

## 6.2 Bticino Wall Boxes

Lithoss switches and sockets are compatible with Bticino boxes (Italian Standard) by using an adaptation plate. Some products are direct compatible (see table below).

There will always be a part visible of the adaptation plate that should be plastered over to finish.

Li44200 Adaptation plate for wall box 503

Li44201 Adaptation plate for wall box 504

Li44202 Adaptation plate for wall box 506