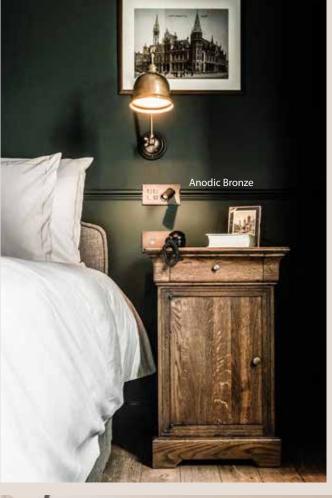

# **Brushed Bronze Ano**

Lithoss and TAL are the perfect match due to the matching new Brushed Anodic range.
This combination offers a seamless and elegant aesthetic, ideal for all your projects.

Any RAL color

on demand