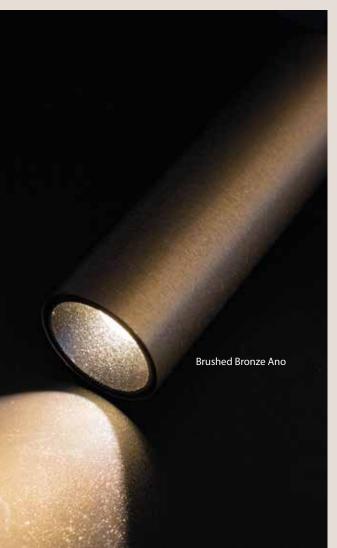

# **Brushed Bronze Ano**

Lithoss and TAL are the perfect match due to the matching new Brushed Anodic range.
This combination offers a seamless and elegant aesthetic, ideal for all your projects.

Any RAL color

on demand