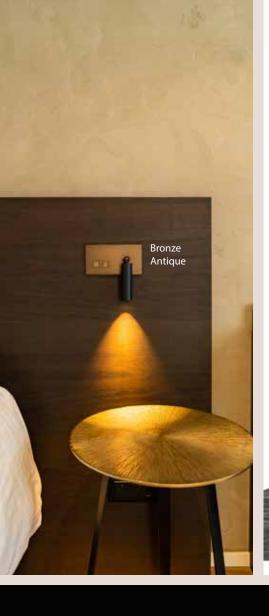

Lithoss and TAL are the perfect match due to the matching new Brushed Anodic range.
This combination offers a seamless and elegant aesthetic, ideal for all your projects.

Any RAL color

on demand