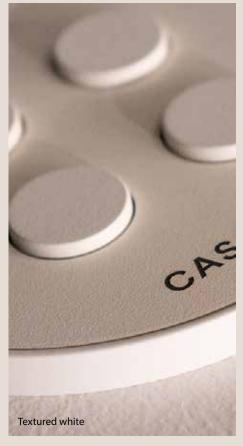

## Technical compatibility

"We pride ourselves on our technical compatibility, whether integrated with home automation systems such as KNX or wireless control systems like Casambi. Lithoss has earned praise for its ability to align effortlessly with evolving technologies, ensuring a cutting-edge and adaptable solution for our sophisticated clientele."