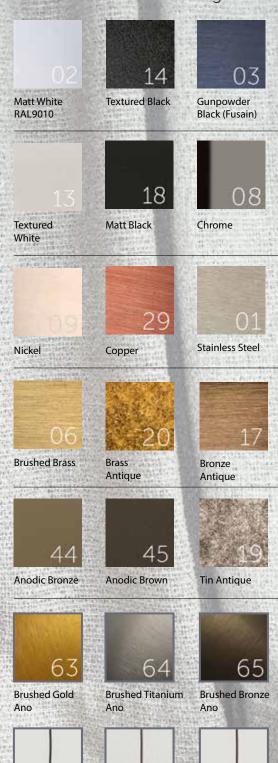

## CHOOSE YOUR FINISH

The visual options are equally important. Stainless steel, Matt Black, Tin Antique ... what preference for colour and finish suits you most? Discover them all via our online configurator.