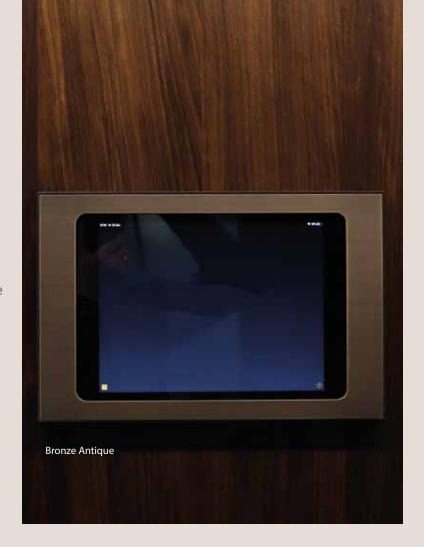

### The iPAD CANVAS!

- •Timeless Slim Design.
- •Suitable for (7th-8th-9th gen iPAD) 10,2"
- •Screwless cover in 9 possible high quality finishes.
- •Simple and secure iPad installation using the smart magnetic system.
- •Portrait or landscape mounting.
- •Easy cable connection with the center cable guide