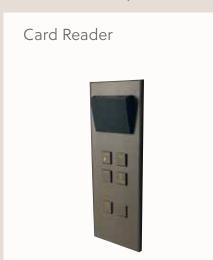

## Technical compatibility

"We pride ourselves on our technical compatibility, whether integrated with home automation systems such as KNX or wireless control systems like Casambi. Lithoss has earned praise for its ability to align effortlessly with evolving technologies, ensuring a cutting-edge and adaptable solution for our sophisticated clientele."