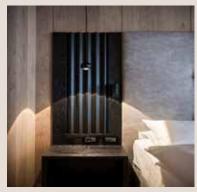

### The iPAD CANVAS!

- •Timeless Slim Design.
- •Suitable for (7th-8th-9th gen iPAD) 10,2"
- •Screwless cover in 9 possible high quality finishes.
- •Simple and secure iPad installation using the smart magnetic system.
- •Portrait or landscape mounting.
- •Easy cable connection with the center cable guide