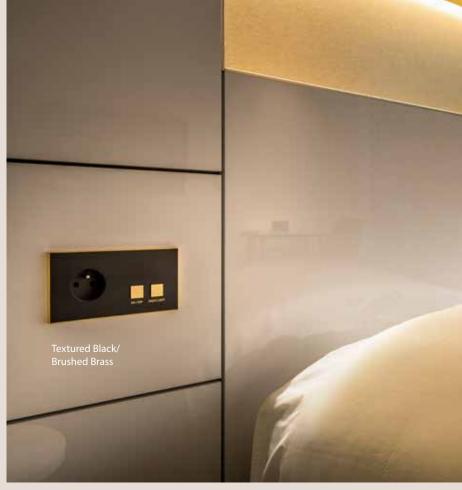

## CHOOSE YOUR FINISH

The visual options are equally important. Stainless steel, Matt Black, Tin Antique ... what preference for colour and finish suits you most? Discover them all via our online configurator.