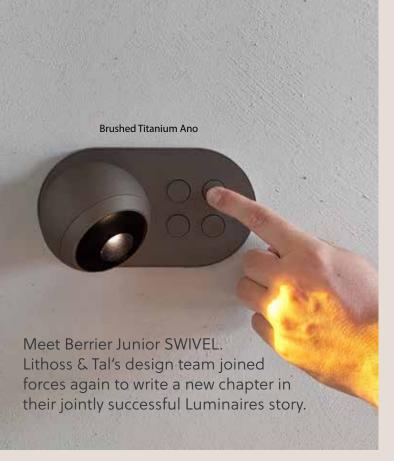

## Technical compatibility

"We pride ourselves on our technical compatibility, whether integrated with home automation systems such as KNX or wireless control systems like Casambi. Lithoss has earned praise for its ability to align effortlessly with evolving technologies, ensuring a cutting-edge and adaptable solution for our sophisticated clientele."