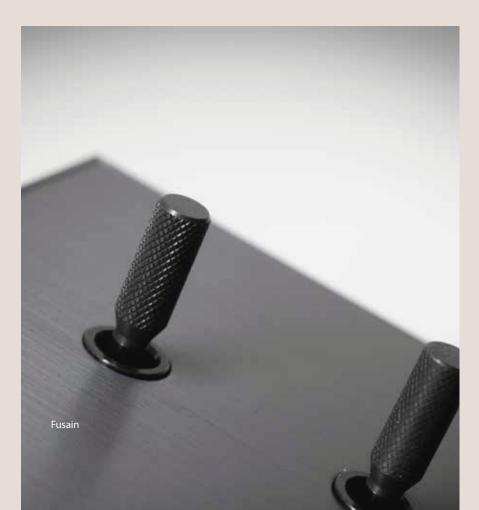

## CHOOSE YOUR FINISH

The visual options are equally important. Stainless steel, Matt Black, Tin Antique ... what preference for colour and finish suits you most? Discover them all via our online configurator.