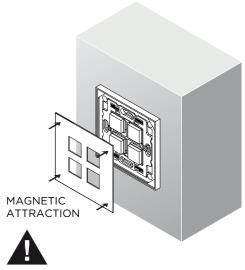

# PLACE COVERPLATE INTO FRAME

Gebruik steeds de Lithoss tool of paperclip voor het verwijderen van de afdekplaat. Always use the Lithoss push pin or paper clip for the removal of the cover plate. Verwenden Sie immer den Lithoss Push-Pin oder Büroklammer für das Entfernen der Deckplatte Utilisez toujours le Lithoss 'push pin' ou trombone pour l'écartement de la plaque de finition.