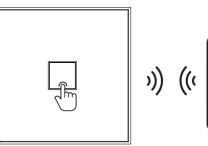

# Setting up your device

CASAMB

Download the Casambi app

Play store

## Connecting your device to the Casambi app

- Make sure the switch is powered by inserting a battery as described in this manual
- To make your device visible in the app:

For 1T: Hold down the button for at least 12-15 seconds For 2-3-4T: Hold down two buttons for a few seconds.