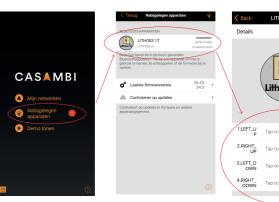

# Setting up your device

CASAMB

Download the Casambi app

Play store

## Connecting your device to the Casambi app

- Make sure the switch is powered by inserting a battery as described in this manual
- To make your device visible in the app:

For 1T: Hold down the button for at least 12-15 seconds For 2-3-4T: Hold down two buttons for a few seconds.

- 4. Add your switch to the desired network
- 5. Link your switch button(s) with its desired function(s)

cons for all Lithoss variants:

To maximize the range of your switches, choose the 'Balanced mode' while creating your network. This can only be changed when creating a new network.