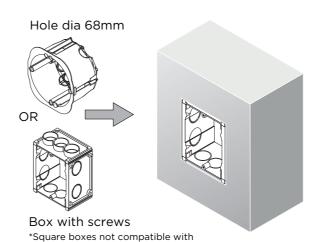

## RECESSED WALL BOX INSTALLATION

# FIX FRAME TO WALL OR JUNCTION BOX WITH 2 SCREWS (USE HOLES ON VERTICAL AXIS)