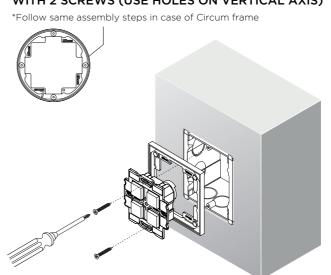

Gerätes soll immer von einem zertifizierten electro-Installateur

- ausgeführt werden.
- 2. Das Gerät muß installiert, angeschlossen und getestet werden nach der allgemeinen nazionalen Richtlinien über die elektrische Installationen
- 3. Diese technische Gebrauchsanweising gehört zu den allgemeinen Verkaufsbedingungen von Lithoss nv/sa.
- Der electro-Installateur is verantwortlich für das Verwenden von CE und IEC kompatibele Produkte.
  Benutzen Sie immer das 'tool' für den Abbau der 'Cover Plate' (Deckplatte).
- Das Gerät nur reinigen mit einem zarten und leicht feuchten Lappen ohne Reinigungsmittel.
  Immer die Elektrizität ausschalten bevor Installation!

# Installation

## RECESSED WALL BOX INSTALLATION



# FIX FRAME TO WALL OR JUNCTION BOX WITH 2 SCREWS (USE HOLES ON VERTICAL AXIS)



# PLACE COVERPLATE INTO FRAME



Gebruik steeds de Lithoss tool of paperclip voor het verwijderen van de afdekplaat. Always use the Lithoss push pin or paper clip for the removal of the cover plate. Verwenden Sie immer den Lithoss Push-Pin oder Büroklammer für das Entfernen der Deckplatte Utilisez toujours le Lithoss 'push pin' ou trombone pour l'écartement de la plaque de finition.

# Button definition

Circum



Battery position

# For Lithoss 2T:

## 1: Left 2: Right

# For Lithoss 4T:

- 1: Upper Left 2: Upper Right
- 3: Lower Left
- 4: Lower Right

For Lithoss 3T variant, there is no '2: Upper Right'

# Battery properties

The Lithoss Casambi switch is only compatible with batteries type 2025 & 2032 (not included).

## Battery life

Once inserted, the device can go through more than