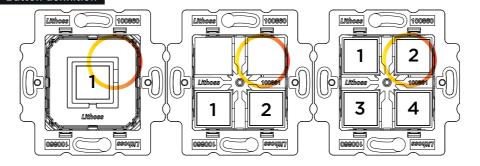

# Button definition

Circum

Battery position

# For Lithoss 2T:

## 1: Left 2: Right

# For Lithoss 4T:

- 1: Upper Left 2: Upper Right
- 3: Lower Left
- 4: Lower Right

For Lithoss 3T variant, there is no '2: Upper Right'