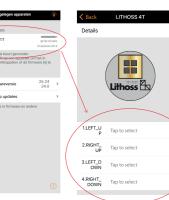

# For Lithoss 2T:

## 1: Left 2: Right

# For Lithoss 4T:

- 1: Upper Left 2: Upper Right
- 3: Lower Left
- 4: Lower Right

For Lithoss 3T variant, there is no '2: Upper Right'