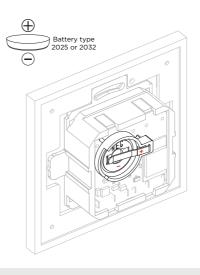

## Name | Select CASAMBI Ref PRODUCT MODULE (MAX 4 MODULES) COLOR EXAMPLE CODE NIT101: Select 1T Casambi Stainless Steel Code **Product** Select Ni Sq Square Circum Select\*\* CN CS Circum Square\* Module Code Casambi 1T T1 Casambi 2T T2 Т3 Casambi 3T Casambi 4T T4 Color Code Stainless Steel 01 \*2mm for Select, 0mm for Squares Matt White RAL9010 02 03 Gunpowder Black 6.5 **Brushed Brass** 06 80 Chrome Nickel 09 Textured White RAL9010 13 Ø88 5 **Textured Black** 14 17 Bronze Antique Matt Black 18 Tin Antique 19 Brass Antique 20 \*\*Dimensions voor Lithoss Circum 29 Copper **Battery specifications** Type 2025 CR 2025 Lithium 3V 20mm

2032 CR 2032 Lithium 3V 20mm

- 2. Dit toestel moet geïnstalleerd, verbonden en getest worden volgens de nationaal geldende reglementen op de elektrische
- I 3. Deze technische bijsluiter dient te worden beschouwd als een onderdeel van de algemene verkoopsvoorwaarden van Lithoss nv/sa.
- 4. De elektro-installateur is verantwoordelijk voor het gebruik van compatibele apparaten die voldoen aan de geldende CE en IEC normen.
- 5. Gebruik steeds de 'tool' voor het verwijderen van de 'Cover Plate' (afdekplaat).
- 6. Reinig het toestel enkel met een zachte en licht vochtige doek zonder reinigingsmiddel.
- 7. Leg altijd eerst de electriciteit af alvorens te plaatsen en installeren!

# Battery properties

The Lithoss Casambi switch is only compatible with batteries type 2025 & 2032 (not included).