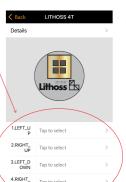

# For Lithoss 4T:

- 1: Upper Left 2: Upper Right
- 3: Lower Left
- 4: Lower Right

For Lithoss 3T variant, there is no '2: Upper Right'