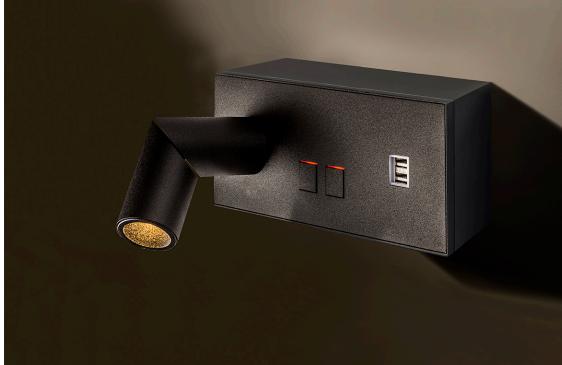

Square surface-mounted switches , sockets and one panel solutions for hotel use.