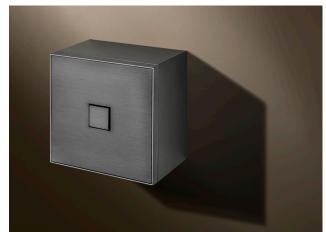

## Surface

The many uses of visible concrete in modern architecture raise the demand for an aesthetic solution for surface-mounted switches and sockets.

Lithoss offers the perfect solution without sacrificing the recognizable design of sumier lines and seamless transitions.

Square surface-mounted switches , sockets and one panel solutions for hotel use.