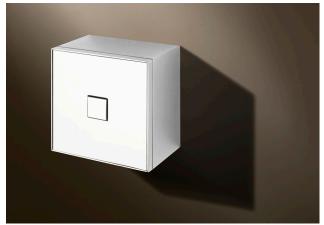

## Surface

The many uses of visible concrete in modern architecture raise the demand for an aesthetic solution for surface-mounted switches and sockets.

Lithoss offers the perfect solution without sacrificing the recognizable design of sumier lines and seamless transitions.

Square surface-mounted switches , sockets and one panel solutions for hotel use.