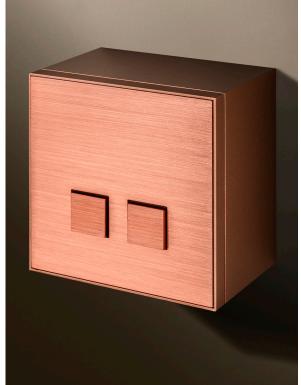

Square surface-mounted switches , sockets and one panel solutions for hotel use.